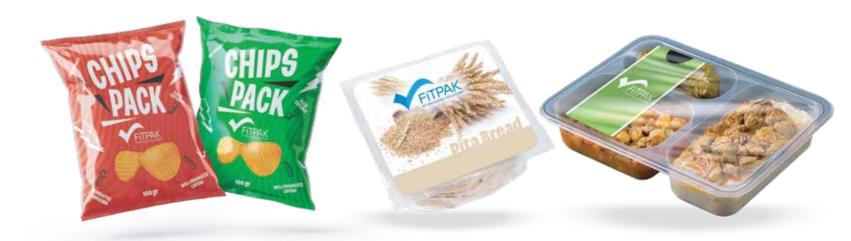

### Sachet & Portion Packaging

#### Packaging Solutions for Ketchup & Mayonnaise Pack;

- High Barrier packaging materials for ketchup, mayonnaise and sauces etc.. products having sensitive shelf life
- BOPET / AL / PE standard structure
- BOPET / PA EVOH PE standard structure -with high barrier foils

### Vacuum & Stand Up Pouch & Flat Bottom

#### 3 sides sealable, stand up pouch and flat bottom alternatives for different products.

- Transparent, white, blue and metallized colour alternatives
- PA / PE structures
- BOPET / High Barrier Film Structures
- Retort Pouches
- Zipper