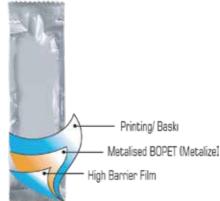

Air Blown 9 Layer

Air Blown 9 Layer

Waterquench

Waterquench

10 colours HD Printing

Laminations

Our machinery site has the state - of - art and highest level of automation. CANIAS ERP software is used to track and control the production,