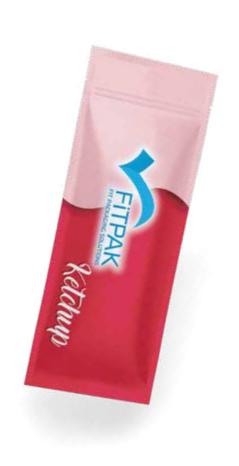

### Sachet & Portion Packaging

#### Packaging Solutions for Ketchup & Mayonnaise Pack;

- High Barrier packaging materials for ketchup, mayonnaise and sauces etc.. products having sensitive shelf life
- BOPET / AL / PE standard structure
- BOPET / PA EVOH PE standard structure -with high barrier foils

- Easy Tearing Properties
- Easy and Clear Cutting
- Excellent packaging machine performances
- Surface printed or laminated structures with HD printing up to 10 colours, partial or full matte lacquer applications.

Film Code

Structure

Explanations

FP101210GS

BOPET / ALUMINIUM / PE10GS

Laminated structure suitable for ketchup, mayonnaise and sauce packaging

FP1010M10GS BOPET / Metallized Bopet / µE Laminated structure with Metallized Bopet for Ketchups and Mayonnaise pack.