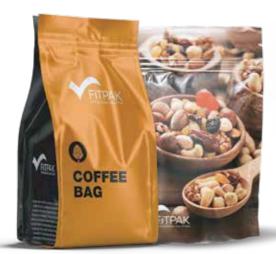

### Flexible Packaging

Standard Flexible Packaging structures for Biscuit, Coffee, Retort Packaging, Deepfreeze, Pasteurization and powder food packaging etc..

- BOPET / PE
- BOPP / PE
- BOPP / CPP
- BOPA / CPP
- BOPP / Metalized BOPP
- BOPET / AL / BOPA / CPP retort