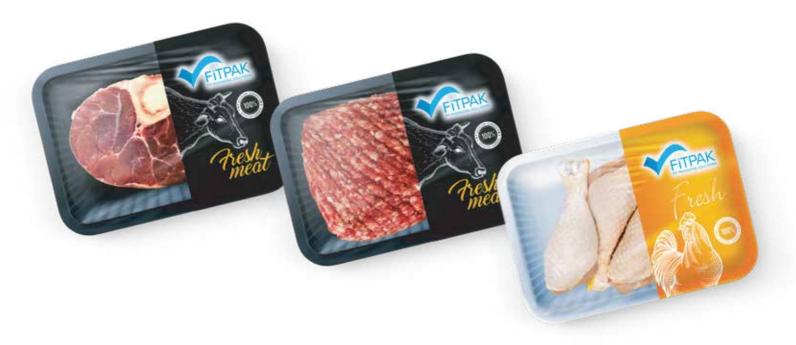

### Meat & Processed Meat Packaging

#### Packaging solutions for Meat & Processed Meat Pack;

- UV light barrier
- Excellent genuine Antifogging properties
- Re-closable top lid in room and fridge condition
- Strong Lock-Seal on wet and oily surfaces
- Excellent peel seal properties
- Standard PA / PE, Super High Barrier
- PA/EVOH/ PE structures, thermoformable soft bottom foils

- Peelable lidding films to PE, PP, PS, PVC containers.
- Sterilizable structures
- High Barrier Multi-layer Film laminations with semi-rigid PET, PVC Foils for thermoform applications
- Surface printed or laminated structures with
- HD printing up to 10 colours, partial and matte lacquer applications.
- FP1039AF Top Liding film with antifog. Seals to PP and PE surfaces.