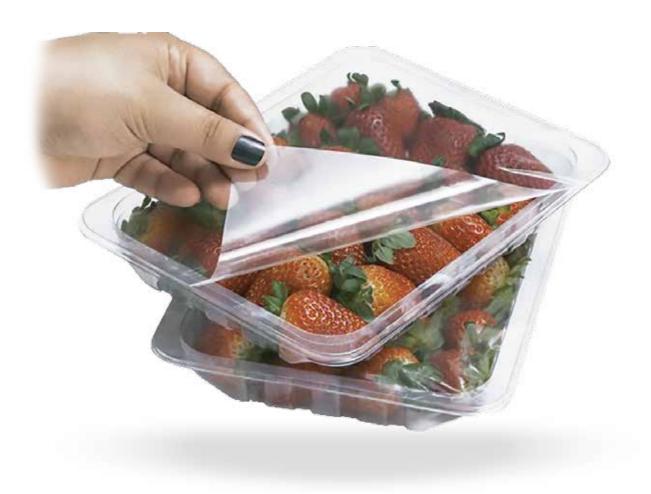

### Vacuum & Stand Up Pouch & Flat Bottom

#### 3 sides sealable, stand up pouch and flat bottom alternatives for different products.

- Transparent, white, blue and metallized colour alternatives
- PA / PE structures
- BOPET / High Barrier Film Structures
- Retort Pouches
- Zipper

- Suitable grades for Pasteurization & Sterilization
- Surface printed or laminated structures with HD printing up to 10 colours, partial or full matte lacquer applications, pouch solutions.

| Ürün Kodu | Yарı             | Açıklama                                                             | Ürün Kodu | Yарı             | Açıklama                                                                                          |
|-----------|------------------|----------------------------------------------------------------------|-----------|------------------|---------------------------------------------------------------------------------------------------|
| НВ44      | PA / PE          | Clear vacuum pouch film                                              | FP1040GS  | BOPET/<br>HB40GS | Laminated, high barrier, clear film for liquid products packaging with or without antifog options |
| HB44B     | PA / PE          | Blue vacuum pouch film                                               | FP1010VP  | BOPET/<br>PE10VP | Laminated polyethylene film suitable for vertical packaging                                       |
| FP1030GS  | BOPET/<br>HB30GS | Laminated, high barrier, clear film for vertical fill and pouch film | FP1010GS  | BOPET/<br>PE10GS | Laminated polyethylene film suitable for liquid products packaging                                |
| FP1020S   | BOPET/<br>HB20S  | Medium barrier sterilization pouches                                 | FP1040S   | BOPET/<br>HB40S  | High barrier sterilization pouches                                                                |