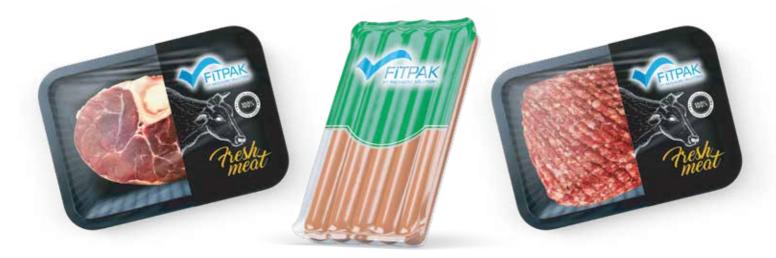

### Meat & Processed Meat Packaging

#### Packaging solutions for Meat & Processed Meat Pack;

- UV light barrier
- Excellent genuine Antifogging properties
- Re-closable top lid in room and fridge condition
- Strong Lock-Seal on wet and oily surfaces
- Excellent peel seal properties
- Standard PA / PE, Super High Barrier
- PA/EVOH/ PE structures, thermoformable soft bottom foils

- Peelable lidding films to PE, PP, PS, PVC containers.
- Sterilizable structures
- High Barrier Multi-layer Film laminations with semi-rigid PET, PVC Foils for thermoform applications
- Surface printed or laminated structures with
- HD printing up to 10 colours, partial and matte lacquer applications.
- FP1039AF Top Liding film with antifog. Seals to PP and PE surfaces.