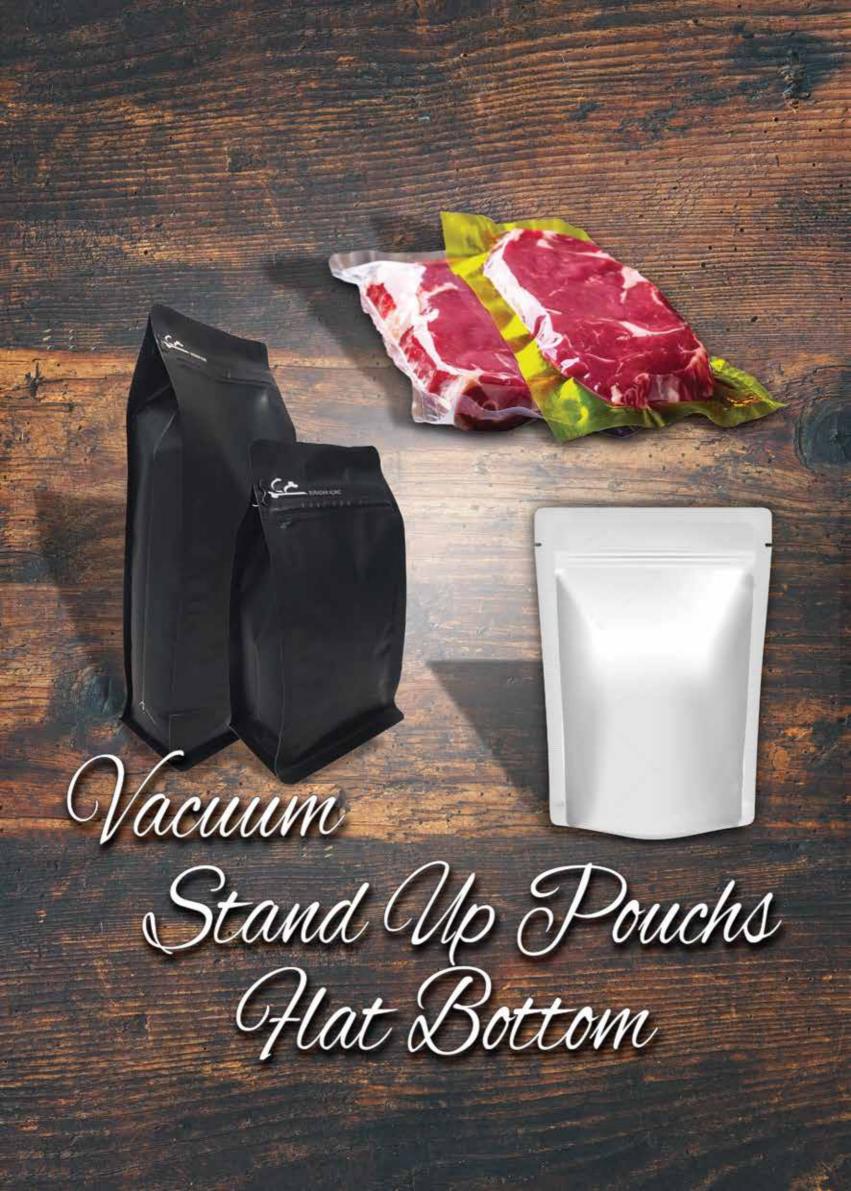

### Vacuum & Stand Up Pouch & Flat Bottom

#### 3 sides sealable, stand up pouch and flat bottom alternatives for different products.

- Transparent, white, blue and metallized colour alternatives
- PA / PE structures
- BOPET / High Barrier Film Structures
- Retort Pouches
- Zipper

- Suitable grades for Pasteurization & Sterilization
- Surface printed or laminated structures with HD printing up to 10 colours, partial or full matte lacquer applications, pouch solutions.

| Ürün Kodu | Yарı             | Açıklama                                                             | Ürün Kodu | Yарı             | Açıklama                                                                                          |
|-----------|------------------|----------------------------------------------------------------------|-----------|------------------|---------------------------------------------------------------------------------------------------|
| НВ44      | PA / PE          | Clear vacuum pouch film                                              | FP1040GS  | BOPET/<br>HB40GS | Laminated, high barrier, clear film for liquid products packaging with or without antifog options |
| HB44B     | PA / PE          | Blue vacuum pouch film                                               | FP1010VP  | BOPET/<br>PE10VP | Laminated polyethylene film suitable for vertical packaging                                       |
| FP1030GS  | BOPET/<br>HB30GS | Laminated, high barrier, clear film for vertical fill and pouch film | FP1010GS  | BOPET/<br>PE10GS | Laminated polyethylene film suitable for liquid products packaging                                |
| FP1020S   | BOPET/<br>HB20S  | Medium barrier sterilization pouches                                 | FP1040S   | BOPET/<br>HB40S  | High barrier sterilization pouches                                                                |

Flatbottom Applications: Pet food, Granulas, Meat, Cheese, Pickels, Fish, Frozen foods

We provide total packaging solutions both bottom and upper foil for vacuum Packaging applications